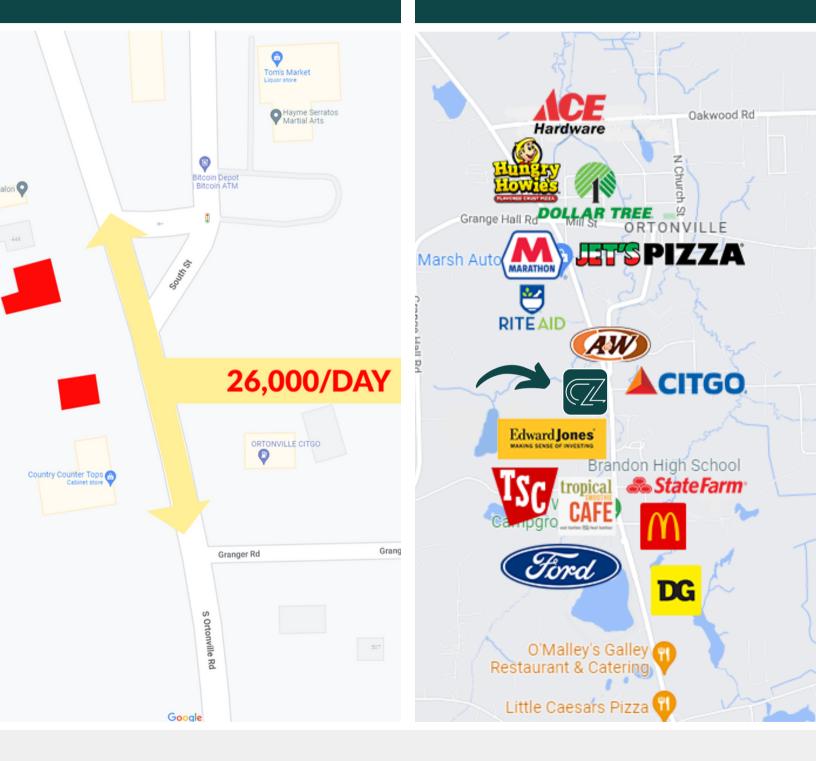

### **OVERVIEW**

Introducing our Ortonville, MI dispensary location! Featuring 20+ parking spots and a staggering 26,000+ daily traffic count! This location is 1 of the 2 total AU Retail licenses issued by Ortonville and has very high visibility from M-15 and is situated on an intersection! Within 1 mile, there are many big box retailers and food chains such as Citgo, Marathon, Dollar Tree, Dollar General, Tropical Smoothie Café, Ford, State Farm Insurance, McDonalds, Tractor Supply Co, Edward Jones Investments, A&W, Rite Aid, Jet's Pizza, Hungry Howies, and Ace Hardware.

## DAILY TRAFFIC COUNT

# M-15 | 26,000 CARS PER DAY