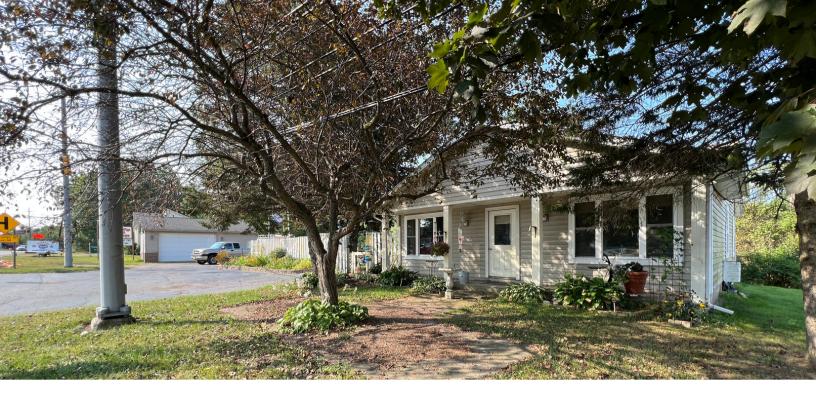

## RETAIL PROPERTY FOR SALE IN ORTONVILLE, MI **ADULT USE PROVISIONING CENTER** 456 S ORTONVILLE RD ORTONVILLE, MI 48462

### **OVERVIEW**

Introducing our Ortonville, MI dispensary location! Featuring 20+ parking spots and a staggering 26,000+ daily traffic count! This location is 1 of the 2 total AU Retail licenses issued by Ortonville and has very high visibility from M-15 and is situated on an intersection! Within 1 mile, there are many big box retailers and food chains such as Citgo, Marathon, Dollar Tree, Dollar General, Tropical Smoothie Café, Ford, State Farm Insurance, McDonalds, Tractor Supply Co, Edward Jones Investments, A&W, Rite Aid, Jet's Pizza, Hungry Howies, and Ace Hardware.

#### HIGHLIGHTS

- Located On M-15!
- HIGHLY coveted Oakland County, MI location!
- LUCRATIVE SELLER FINANCING AVAILABLE!

| SALE PRICE<br><b>\$1,195,000</b><br>PREVIOUSLY: \$1,595,000 | building size<br><b>1,650 sqft</b> |
|-------------------------------------------------------------|------------------------------------|
| parking spots <b>20+</b>                                    | LOT SIZE<br><b>0.931 Acres</b>     |
| county pop.<br><b>1.27M+</b>                                | DAILY TRAFFIC 26,000+              |
| CURRENT ORTONVILLE, MI                                      |                                    |