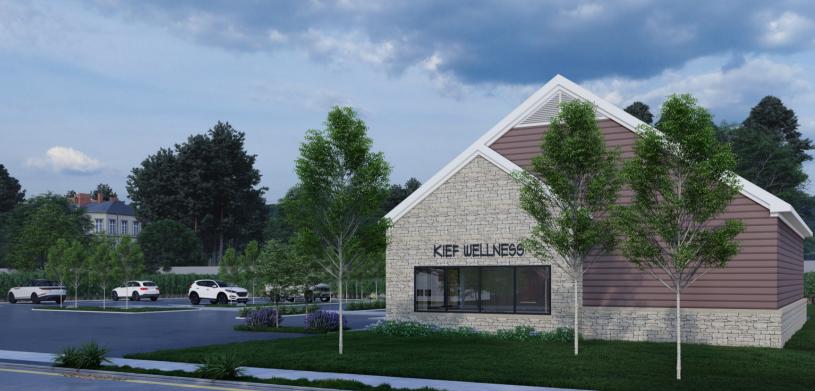

TIVE SELLER FINANCING AVAILABLE!

| SALE PRICE<br><b>\$1,195,000</b><br>PREVIOUSLY: \$1,595,000 | building size<br><b>1,650 sqft</b> |
|-------------------------------------------------------------|------------------------------------|
| parking spots <b>20+</b>                                    | LOT SIZE<br><b>0.931 Acres</b>     |
| county pop.<br><b>1.27M+</b>                                | DAILY TRAFFIC 26,000+              |
| CURRENT ORTONVILLE, MI                                      |                                    |

ADULT-USE LICENSES



## CONTACT:

## LOCATION



## COMPETITION



## CONTACT:



## DAILY TRAFFIC COUNT

# RETAILER LOCATIONS









# M-15 | 26,000 CARS PER DAY



### **CONTACT**:



# OAKLAND COUNTY DEMOGRAPHICS



## SITE PLAN



## SITE RENDERINGS





## CONTACT:



# WANT TO KNOW MORE ABOUT YOUR COMPETITION OR HOW TO BEST OPTIMIZE YOUR DISTRIBUTION?

## SEE LOCAL LICENSED PROPERTIES CANNAZONEDMLS.COM/MICHIGAN-LICENSE-INFORMATION/

# LOOKING TO FIND THE PERFECT PROPERTY? WE'VE GOT YOU COVERED!

CHECK OUT ALL AVAILABLE PROPERTIES CANNAZONEDMLS.COM/PROPERTIES/

**CONTACT:**