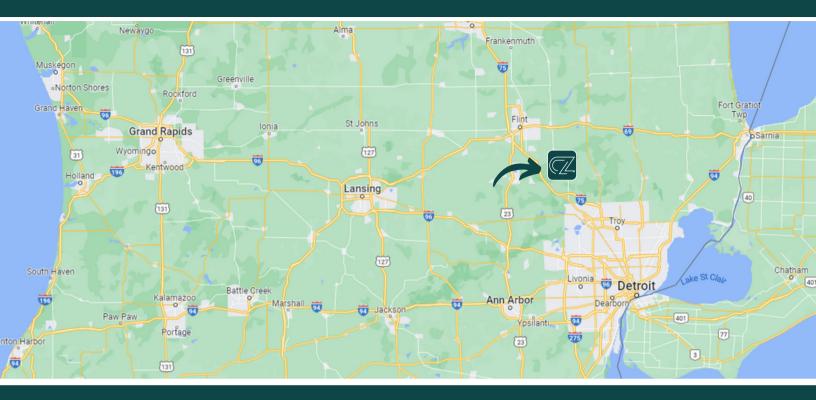

Price Includes: The Real Estate & Local Approval for an Adult-Use Retailer License awarded by the Village of Ortonville

#### HIGHLIGHTS

- Located On M-15!
- HIGHLY coveted Oakland County, MI location!
- LUCRATIVE SELLER FINANCING AVAILABLE!

| SALE PRICE<br><b>\$1,195,000</b><br>PREVIOUSLY: \$1,595,000 | building size<br><b>1,650 sqft</b> |
|-------------------------------------------------------------|------------------------------------|
| parking spots <b>20+</b>                                    | LOT SIZE<br><b>0.931 Acres</b>     |
| county pop.<br><b>1.27M+</b>                                | DAILY TRAFFIC 26,000+              |
| CURRENT ORTONVILLE, MI                                      |                                    |

ADULT-USE LICENSES



## CONTACT:

## LOCATION



## COMPETITION



## CONTACT:



## DAILY TRAFFIC COUNT

# RETAILER LOCATIONS









# M-15 | 26,000 CARS PER DAY



### **CONTACT**:



# OAKLAND COUNTY DEMOGRAPHICS



## SITE PLAN



## SITE RENDERINGS





## CONTACT:



# WANT TO KNOW MORE ABOUT YOUR COMPETITION OR HOW TO BEST OPTIMIZE YOUR DISTRIBUTION?

## SEE LOCAL LICENSED PROPERTIES CANNAZONEDMLS.COM/MICHIGAN-LICENSE-INFORMATION/

# LOOKING TO FIND THE PERFECT PROPERTY? WE'VE GOT YOU COVERED!

CHECK OUT ALL AVAILABLE PROPERTIES CANNAZONEDMLS.COM/PROPERTIES/

**CONTACT:**