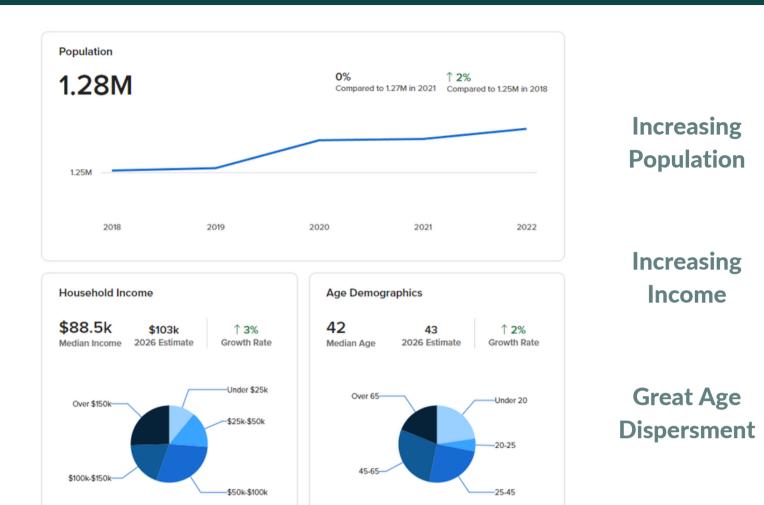

ted Oakland County, MI location!
- LUCRATIVE SELLER FINANCING AVAILABLE!

| SALE PRICE<br><b>\$1,195,000</b><br>PREVIOUSLY: \$1,595,000 | building size<br><b>1,650 sqft</b> |
|-------------------------------------------------------------|------------------------------------|
| parking spots <b>20+</b>                                    | LOT SIZE<br><b>0.931 Acres</b>     |
| county pop.<br><b>1.27M+</b>                                | DAILY TRAFFIC 26,000+              |
| CURRENT ORTONVILLE, MI                                      |                                    |

ADULT-USE LICENSES



## CONTACT:

## LOCATION



## COMPETITION



## CONTACT:



## DAILY TRAFFIC COUNT

# RETAILER LOCATIONS









# M-15 | 26,000 CARS PER DAY



### **CONTACT**:



# OAKLAND COUNTY DEMOGRAPHICS



## SITE PLAN



## SITE RENDERINGS





## CONTACT:



# WANT TO KNOW MORE ABOUT YOUR COMPETITION OR HOW TO BEST OPTIMIZE YOUR DISTRIBUTION?

## SEE LOCAL LICENSED PROPERTIES CANNAZONEDMLS.COM/MICHIGAN-LICENSE-INFORMATION/

# LOOKING TO FIND THE PERFECT PROPERTY? WE'VE GOT YOU COVERED!

CHECK OUT ALL AVAILABLE PROPERTIES CANNAZONEDMLS.COM/PROPERTIES/

**CONTACT:**