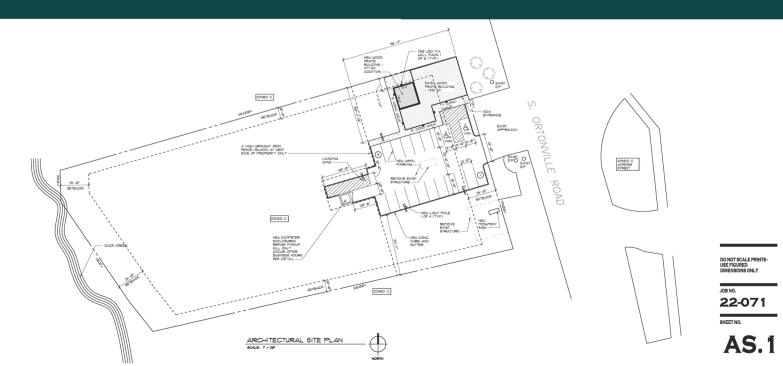

ty, MI location!
- LUCRATIVE SELLER FINANCING AVAILABLE!

| SALE PRICE<br><b>\$1,195,000</b><br>PREVIOUSLY: \$1,595,000 | building size<br><b>1,650 sqft</b> |
|-------------------------------------------------------------|------------------------------------|
| parking spots <b>20+</b>                                    | LOT SIZE<br><b>0.931 Acres</b>     |
| county pop.<br><b>1.27M+</b>                                | DAILY TRAFFIC 26,000+              |
| CURRENT ORTONVILLE, MI                                      |                                    |

ADULT-USE LICENSES



## CONTACT:

## LOCATION



## COMPETITION



## CONTACT:



## DAILY TRAFFIC COUNT

# RETAILER LOCATIONS









# M-15 | 26,000 CARS PER DAY



### **CONTACT**:



# OAKLAND COUNTY DEMOGRAPHICS



## SITE PLAN



## SITE RENDERINGS





## CONTACT:



# WANT TO KNOW MORE ABOUT YOUR COMPETITION OR HOW TO BEST OPTIMIZE YOUR DISTRIBUTION?

## SEE LOCAL LICENSED PROPERTIES CANNAZONEDMLS.COM/MICHIGAN-LICENSE-INFORMATION/

# LOOKING TO FIND THE PERFECT PROPERTY? WE'VE GOT YOU COVERED!

CHECK OUT ALL AVAILABLE PROPERTIES CANNAZONEDMLS.COM/PROPERTIES/

**CONTACT:**