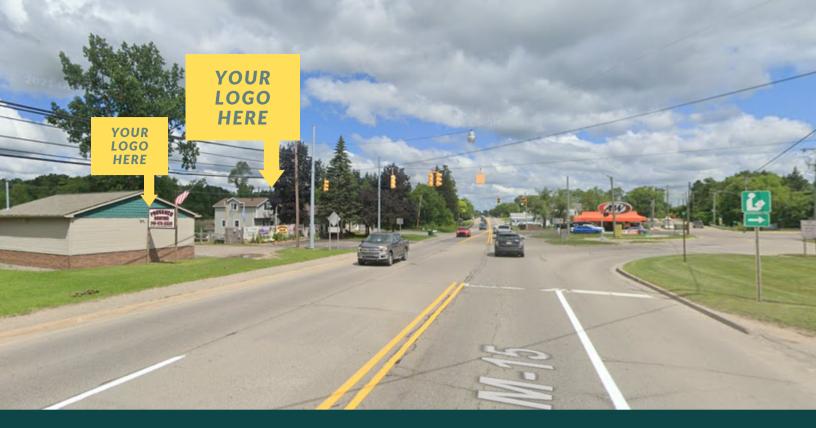

arded by the Village of Ortonville

#### HIGHLIGHTS

- Located On M-15!
- HIGHLY coveted Oakland County, MI location!
- LUCRATIVE SELLER FINANCING AVAILABLE!

| SALE PRICE<br><b>\$1,195,000</b><br>PREVIOUSLY: \$1,595,000 | building size<br><b>1,650 sqft</b> |
|-------------------------------------------------------------|------------------------------------|
| parking spots <b>20+</b>                                    | LOT SIZE<br><b>0.931 Acres</b>     |
| county pop.<br><b>1.27M+</b>                                | DAILY TRAFFIC 26,000+              |
| CURRENT ORTONVILLE, MI                                      |                                    |

ADULT-USE LICENSES



## CONTACT:

## LOCATION



## COMPETITION



## CONTACT:



## DAILY TRAFFIC COUNT

# RETAILER LOCATIONS









# M-15 | 26,000 CARS PER DAY



### **CONTACT**:



# OAKLAND COUNTY DEMOGRAPHICS



## SITE PLAN



## SITE RENDERINGS





## CONTACT:



# WANT TO KNOW MORE ABOUT YOUR COMPETITION OR HOW TO BEST OPTIMIZE YOUR DISTRIBUTION?

## SEE LOCAL LICENSED PROPERTIES CANNAZONEDMLS.COM/MICHIGAN-LICENSE-INFORMATION/

# LOOKING TO FIND THE PERFECT PROPERTY? WE'VE GOT YOU COVERED!

CHECK OUT ALL AVAILABLE PROPERTIES CANNAZONEDMLS.COM/PROPERTIES/

**CONTACT:**