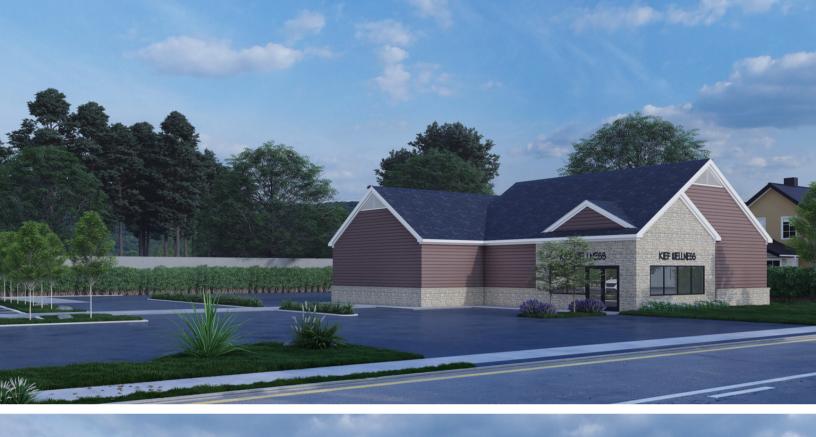

RATIVE SELLER FINANCING AVAILABLE!

| SALE PRICE<br><b>\$1,195,000</b><br>PREVIOUSLY: \$1,595,000 | building size<br><b>1,650 sqft</b> |
|-------------------------------------------------------------|------------------------------------|
| parking spots <b>20+</b>                                    | LOT SIZE<br><b>0.931 Acres</b>     |
| county pop.<br><b>1.27M+</b>                                | DAILY TRAFFIC 26,000+              |
| CURRENT ORTONVILLE, MI                                      |                                    |

ADULT-USE LICENSES



## CONTACT:

## LOCATION



## COMPETITION



## CONTACT:



## DAILY TRAFFIC COUNT

# RETAILER LOCATIONS









# M-15 | 26,000 CARS PER DAY



### **CONTACT**:



# OAKLAND COUNTY DEMOGRAPHICS



## SITE PLAN



## SITE RENDERINGS





## CONTACT:



# WANT TO KNOW MORE ABOUT YOUR COMPETITION OR HOW TO BEST OPTIMIZE YOUR DISTRIBUTION?

## SEE LOCAL LICENSED PROPERTIES CANNAZONEDMLS.COM/MICHIGAN-LICENSE-INFORMATION/

# LOOKING TO FIND THE PERFECT PROPERTY? WE'VE GOT YOU COVERED!

CHECK OUT ALL AVAILABLE PROPERTIES CANNAZONEDMLS.COM/PROPERTIES/

**CONTACT:**