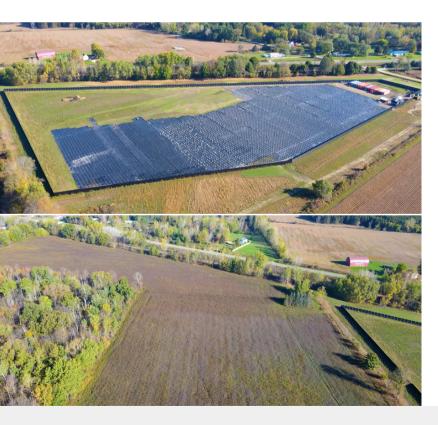

### LAND FOR SALE IN COLEMAN, MI FULLY OPERATIONAL OUTDOOR GROW 8505 E. ISABELLA COUNTY LINE RD | WISE TWP, MI



#### OVERVIEW

Introducing our new Wise TWP, MI Outdoor Grow! This fully operational grow sits on 69 acres and is fully licensed with a total plant count of **24,500 Plants**, permitted to grow indoor, in a greenhouse, and/or completely outdoors. 12 acres is fully irrigated (Dosatron System), fenced in, and has 24/7 video surveillance. Also includes 14 trailers for drying, 3x 300 sqft pole barns (2 storage, 1 office) and a large tractor. Less than 2 hours from Oakland County with close proximity to I-96 and I-69 for optimal transportation logistics.

#### HIGHLIGHTS

- 24,500 Total Plant Count
- Utilities: Well/Septic + 3-Phase power
- 2 Hours away from Oakland County
- Fully Operational Facility

 SALE PRICE
 LOT SIZE

 \$5,995,000
 69 acres



#### CONTACT:

### **PARCEL LINES**



###