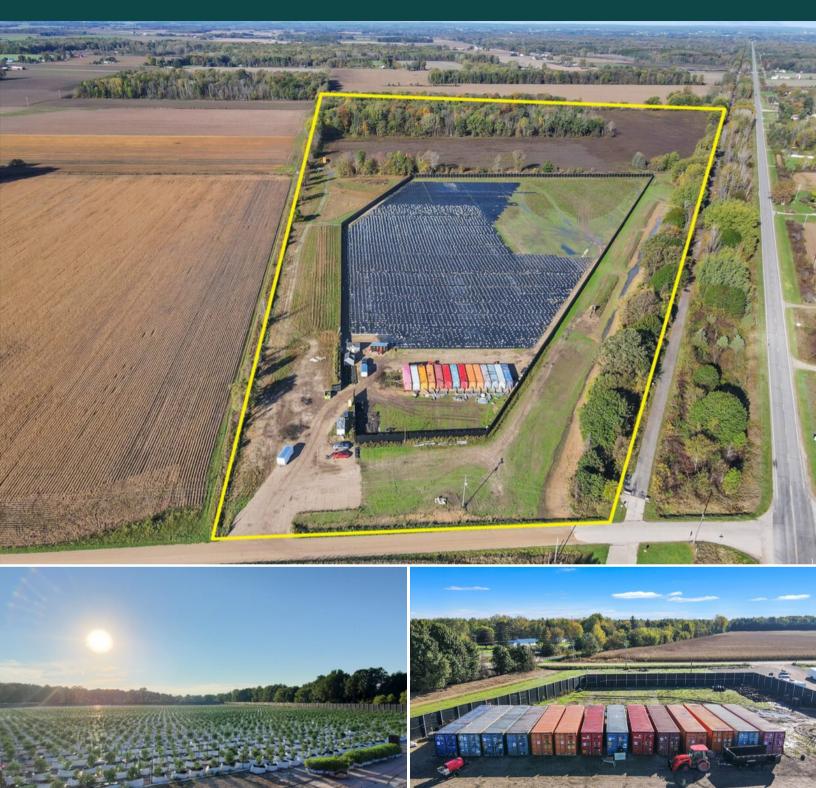

#### OVERVIEW

Introducing our new Wise TWP, MI Outdoor Grow! This fully operational grow sits on 69 acres and is fully licensed with a total plant count of **24,500 Plants**, permitted to grow indoor, in a greenhouse, and/or completely outdoors. 12 acres is fully irrigated (Dosatron System), fenced in, and has 24/7 video surveillance. Also includes 14 trailers for drying, 3x 300 sqft pole barns (2 storage, 1 office) and a large tractor. Less than 2 hours from Oakland County with close proximity to I-96 and I-69 for optimal transportation logistics.

#### HIGHLIGHTS

- 24,500 Total Plant Count
- Utilities: Well/Septic + 3-Phase power
- 2 Hours away from Oakland County
- Fully Operational Facility

 SALE PRICE
 LOT SIZE

 \$5,995,000
 69 acres