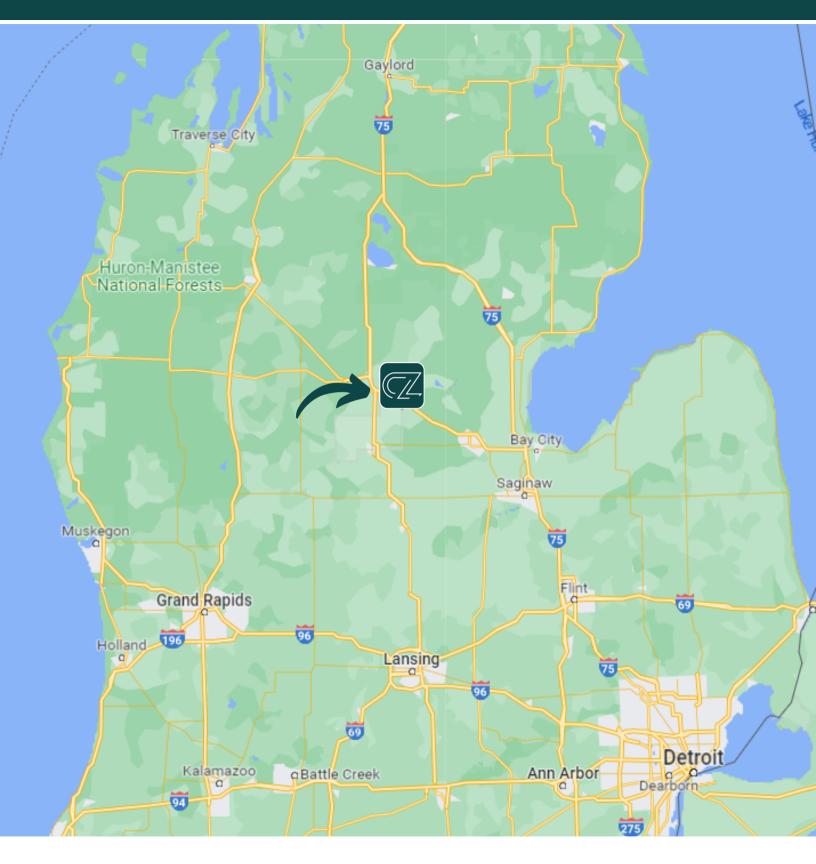

r new Wise TWP, MI Outdoor Grow! This fully operational grow sits on 69 acres and is fully licensed with a total plant count of **24,500 Plants**, permitted to grow indoor, in a greenhouse, and/or completely outdoors. 12 acres is fully irrigated (Dosatron System), fenced in, and has 24/7 video surveillance. Also includes 14 trailers for drying, 3x 300 sqft pole barns (2 storage, 1 office) and a large tractor. Less than 2 hours from Oakland County with close proximity to I-96 and I-69 for optimal transportation logistics.

#### HIGHLIGHTS

- 24,500 Total Plant Count
- Utilities: Well/Septic + 3-Phase power
- 2 Hours away from Oakland County
- Fully Operational Facility

 SALE PRICE
 LOT SIZE

 \$5,995,000
 69 acres



#### CONTACT:

### **PARCEL LINES**



#### **CONTACT:**



## LOCATION



#### CONTACT:



# WANT TO KNOW MORE ABOUT YOUR COMPETITION OR HOW TO BEST OPTIMIZE YOUR DISTRIBUTION?

### SEE LOCAL LICENSED PROPERTIES CANNAZONEDMLS.COM/MICHIGAN-LICENSE-INFORMATION/

# LOOKING TO FIND THE PERFECT PROPERTY? WE'VE GOT YOU COVERED!

CHECK OUT ALL AVAILABLE PROPERTIES CANNAZONEDMLS.COM/PROPERTIES/

**CONTACT:**