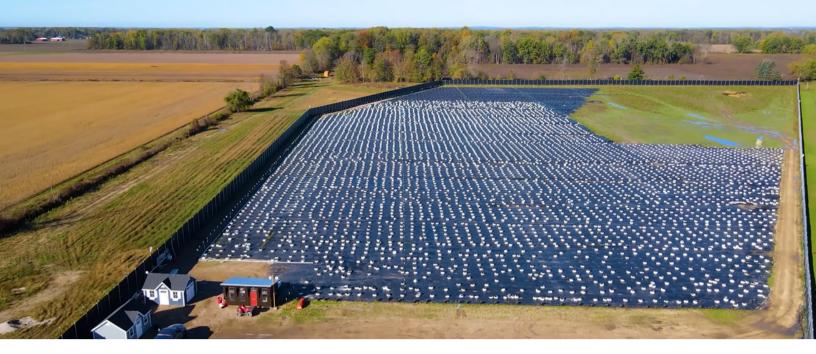

#### OVERVIEW

Introducing our new Wise TWP, MI Outdoor Grow! This fully operational grow sits on 69 acres and is fully licensed with a total plant count of **24,500 Plants**, permitted to grow indoor, in a greenhouse, and/or completely outdoors. 12 acres is fully irrigated (Dosatron System), fenced in, and has 24/7 video surveillance. Also includes 14 trailers for drying, 3x 300 sqft pole barns (2 storage, 1 office) and a large tractor. Less than 2 hours from Oakland County with close proximity to I-96 and I-69 for optimal transportation logistics.

#### HIGHLIGHTS

- 24,500 Total Plant Count
- Utilities: Well/Septic + 3-Phase power
- 2 Hours away from Oakland County
- Fully Operational Facility

 SALE PRICE
 LOT SIZE

 \$5,995,000
 69 acres