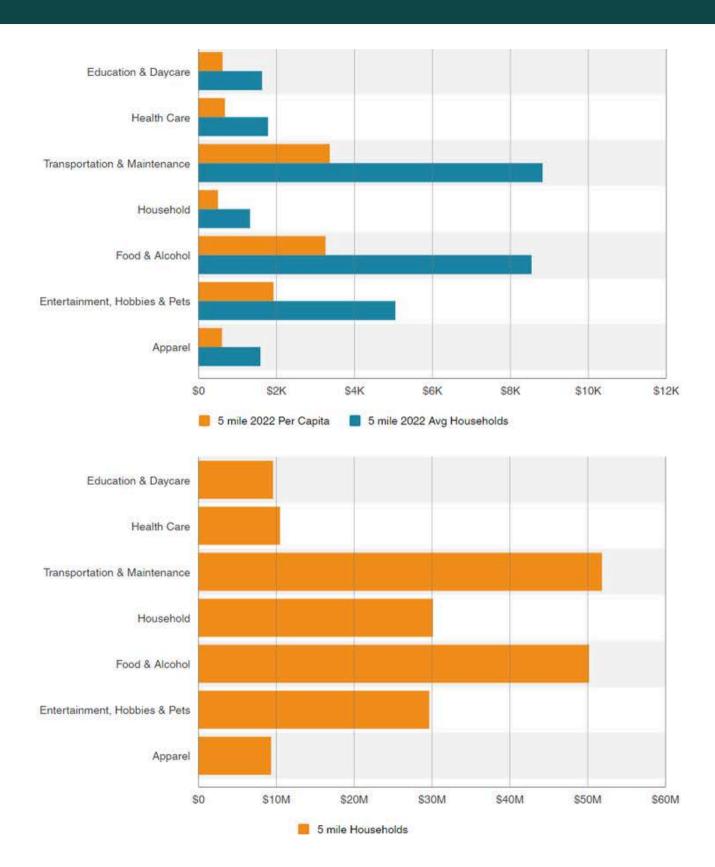

TION 
SECTION 
SECTION 
SECTION 
SECTION 
SECTION 
SECTION 
SECTION 
SECTION 
SECTION 
SECTION 
SECTION 
SECTION 
SECTION 
SECTION 
SECTION 
SECTION 
SECTION 
SECTION 
SECTION 
SECTION 
SECTION 
SECTION 
SECTION 
SECTION 
SECTION 
SECTION 
SECTION 
SECTION 
SECTION 
SECTION 
SECTION 
SECTION 
SECTION 
SECTION 
SECTION 
SECTION 
SECTION 
SECTION 
SECTION 
SECTION 
SECTION 
SECTION 
SECTION 
SECTION 
SECTION 
SECTION 
SECTION 
SECTION 
SECTION 
SECTION 
SECTION 
SECTION 
SECTION 
SECTION 
SECTION 
SECTION 
SEC





PROJECT:

PROPOSED ADULT USE RETAILER 12454 DIXIE HIGHWAY BIRCH RUN TOWNSHIP, MICHIGAN 4

ISSUED FOR:

SPA 07-16-2023

23-054





PROPOSED ADULT USE RETAILER 12454 DIXIE HIGHWAY BIRCH RUN TOWNSHIP, MICHIGAN 48415

SPA 07-16-2023

23-054



### **CONTACT:**



# **DEMOGRAPHICS**



### **CONTACT:**



# WANT TO KNOW MORE ABOUT YOUR COMPETITION OR HOW TO BEST OPTIMIZE YOUR DISTRIBUTION? SEE LOCAL LICENSED PROPERTIES CANNAZONEDMLS.COM/MICHIGAN-LICENSE-INFORMATION/

# LOOKING TO FIND THE PERFECT PROPERTY? WE'VE GOT YOU COVERED! CHECK OUT ALL AVAILABLE PROPERTIES CANNAZONEDMLS.COM/PROPERTIES/

### CONTACT: