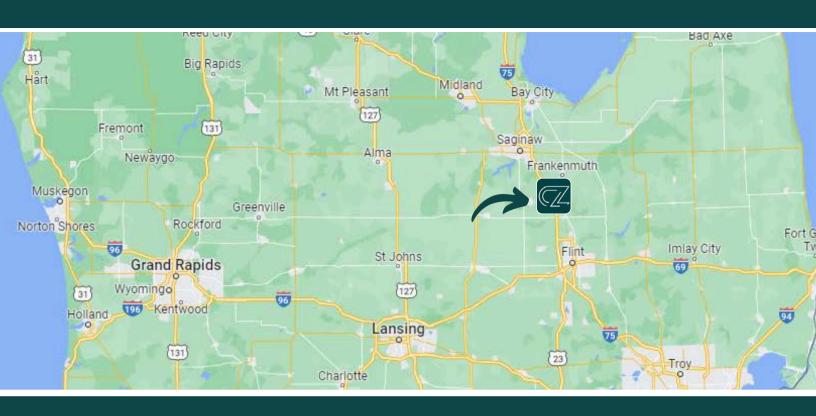

pton Inn, Holiday Inn, & Best Western, just to name a few. There are also an incredible number of stores located inside of Birch Run Premium Outlets!

This property comes with local approval, at closing, with an Adult-Use dispensary license awarded by Birch Run TWP. Saginaw County, MI is the eleventh most populous county in Michigan (190,000+)

### **HIGHLIGHTS**

- Off of the 2nd busiest I-75 Exit between Michigan & Florida!
- Next door to Birch Run Premium Outlets!

| \$875,000<br>WAS \$1,995,000   | BUILDING SIZE 6,000 sqft     |
|--------------------------------|------------------------------|
| PARKING SPOTS <b>39</b>        | LOT SIZE  1.4 Acres          |
| 10-MILE POP.<br><b>190,000</b> | daily traffic <b>65,000+</b> |

1 of 4 Licenses in Birch Run

### **CONTACT:**



# LOCATION



# COMPETITION



### **CONTACT:**



# DAILY TRAFFIC COUNTS / RETAILERS



### **CONTACT:**



# RENDERING



# **CONTACT:**



# RENDERING



# **CONTACT:**



# RENDERING



# **CONTACT:**



# **PLANS**





PROJECT:

ISSUED FOR:

SPA 07-16-2023

23-054



THE ALIM COPPOSITE

STONEGRAFT 4" LEDGESTONE (KINGSPORD GRAY)

PROJECT:
PROPOSED
ADULT USE
RETAILER
12454 DIXIE
HIGHWAY
BIRCH RUN
TOWNSHIP,
MICHIGAN 46

SPA 07-16-2023



I' NALLATED GLASS IN ANDOIDED ALIM, FRUME (DARK BRIONZE)

23-054

### **CONTACT:**



# **PLANS**



(PER WARRANTY DEED AS RECORDED IN LIBER 2450, PAGE 1920, SAGINAW COUNTY RECORDS)

DIABATIPO DE BINCUI NEL COUNTY OF BADINALI, AND STATE OF 
CHORAN, AND PARTICULARY. TO REPRESED AS POLICIOS.

NET OF THE NORTHLEST DUARTIES OF THE NORTHLEST DUARTIES AS 
SECTION 3.0. TO