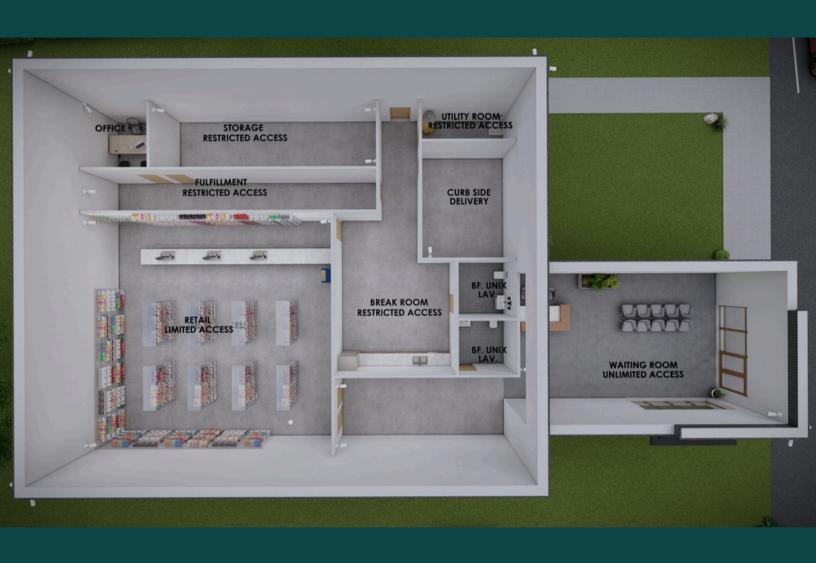

# **PLANS**

PROJECT:

ISSUED FOR:

SPA 07-16-2023

23-054

THE ALIM COPPOSITE

STONEGRAFT 4" LEDGESTONE (KINGSPORD GRAY)

PROJECT:
PROPOSED
ADULT USE
RETAILER
12454 DIXIE
HIGHWAY
BIRCH RUN
TOWNSHIP,
MICHIGAN 46

# **PLANS**

(PER WARRANTY DEED AS RECORDED IN LIBER 2450, PAGE 1920, SAGINAW COUNTY RECORDS)

DIABATIPO DE BINCUI NEL COUNTY OF BADINALI, AND STATE OF 
CHORAN, AND PARTICULARY. TO REPRESED AS POLICIOS.

NET OF THE NORTHLEST DUARTIES OF THE NORTHLEST DUARTIES AS 
SECTION 3.0. TOURSHIP IS NORTHLE SANGE & LEAST 1850-1849.