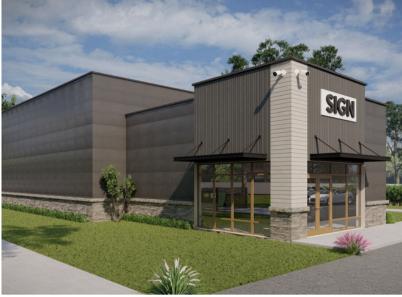

RETAIL PROPERTY FOR SALE IN BIRCH RUN TWP, MI

# **ADULT USE PROVISIONING CENTER**

12454 DIXIE HIGHWAY | BIRCH RUN TWP, MI

### **OVERVIEW**

Introducing our Birch Run TWP, MI dispensary location! Featuring 39 parking spots with a 65,000+ daily traffic count! This location has very high visibility on Dixie Highway and is situated just outside of Birch Run Premium Outlets! Within 1 mile, there are many big box retailers, QSR, and hotels such as Halo Burger, KFC, A&W, McDonald's, Wendy's, Starbucks, Meijer, Dollar Tree, General RV, Chevrolet, Hampton Inn, Holiday Inn, & Best Western, just to name a few. There are also an incredible number of stores located inside of Birch Run Premium Outlets!

This property comes with local approval, at closing, with an Adult-Use dispensary license awarde