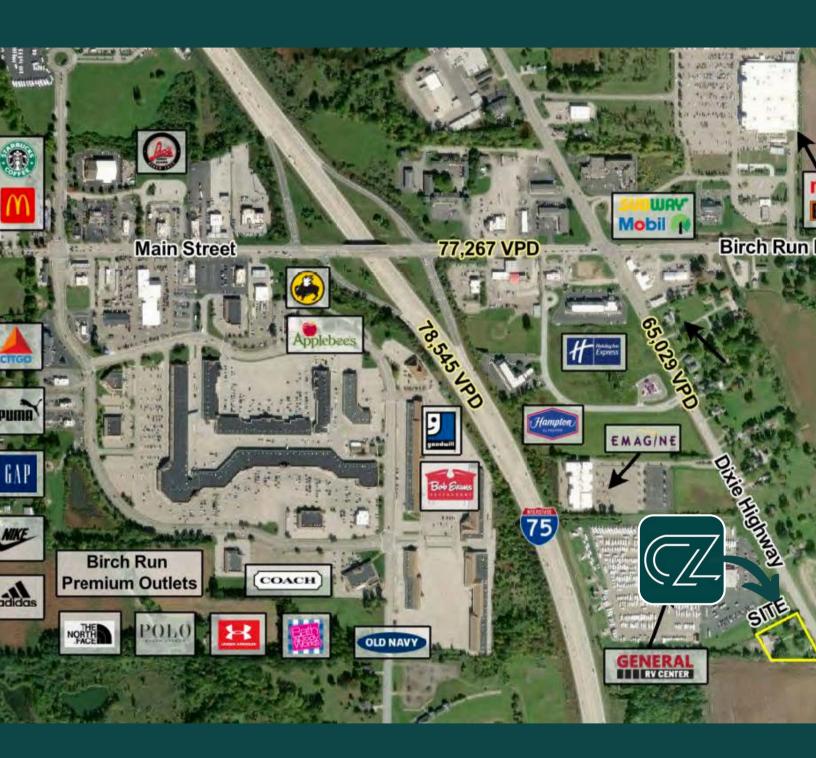

# LOCATION

### **OVERVIEW**

Introducing our Birch Run TWP, MI dispensary location! Featuring 39 parking spots with a 65,000+ daily traffic count! This location has very high visibility on Dixie Highway and is situated just outside of Birch Run Premium Outlets! Within 1 mile, there are many big box retailers, QSR, and hotels such as Halo Burger, KFC, A&W, McDonald's, Wendy's, Starbucks, Meijer, Dollar Tree, General RV, Chevrolet, Hampton Inn, Holiday Inn, & Best Western, just to name a few. There are also an incredible number of stores located inside of Birch Run Premium Outlets!

# DAILY TRAFFIC COUNTS / RETAILERS