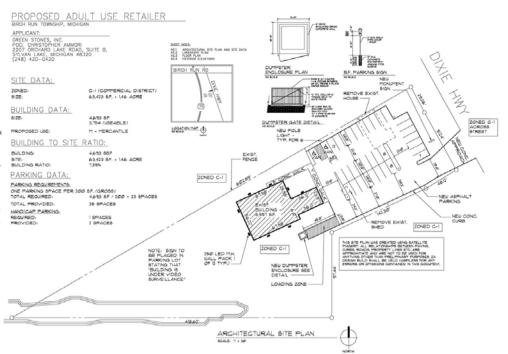

# **PLANS**

PROJECT:

ISSUED FOR:

SPA 07-16-2023

23-054

THE ALIM COPPOSITE

STONEGRAFT 4" LEDGESTONE (KINGSPORD GRAY)

PROJECT:
PROPOSED
ADULT USE
RETAILER
12454 DIXIE
HIGHWAY
BIRCH RUN
TOWNSHIP,
MICHIGAN 46

# **PLANS**

(PER WARRANTY DEED AS RECORDED IN LIBER 2450, PAGE 1920, SAGINAW COUNTY RECORDS)

DIABATIPO DE BINCUI NEL COUNTY OF BADINALI, AND STATE OF 
CHORAN, AND PARTICULARY. TO REPRESED AS POLICIOS.

NET OF THE NORTHLEST DUARTIES OF THE NORTHLEST DUARTIES AS 
SECTION 3.0. TOURSHIP IS NORTHLE SANGE & LEAST 1850-1849.

PROJECT:

PROPOSED ADULT USE RETAILER 12454 DIXIE HIGHWAY BIRCH RUN TOWNSHIP, MICHIGAN 4

ISSUED FOR:

SPA 07-16-2023

23-054

PROPOSED ADULT USE RETAILER 12454 DIXIE HIGHWAY BIRCH RUN TOWNSHIP, MICHIGAN 48415

SPA 07-16-2023