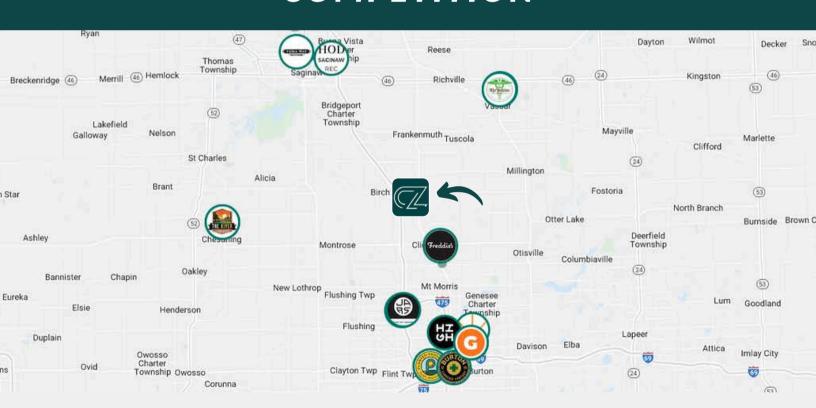

Inn, & Best Western, just to name a few. There are also an incredible number of stores located inside of Birch Run Premium Outlets!

This property comes with local approval, at closing, with an Adult-Use dispensary license awarded by Birch Run TWP. Saginaw County, MI is the eleventh most populous county in Michigan (190,000+)

### **HIGHLIGHTS**

- Off of the 2nd busiest I-75 Exit between Michigan & Florida!
- Next door to Birch Run Premium Outlets!

| \$875,000<br>WAS \$1,995,000   | BUILDING SIZE 6,000 sqft     |
|--------------------------------|------------------------------|
| PARKING SPOTS <b>39</b>        | LOT SIZE  1.4 Acres          |
| 10-MILE POP.<br><b>190,000</b> | daily traffic <b>65,000+</b> |

1 of 4 Licenses in Birch Run

### **CONTACT:**



# LOCATION



# COMPETITION



### **CONTACT:**



# DAILY TRAFFIC COUNTS / RETAILERS



### **CONTACT:**



# RENDERING



# **CONTACT:**



# RENDERING



# **CONTACT:**



# RENDERING



# **CONTACT:**



# **PLANS**





PROJECT:

ISSUED FOR:

SPA 07-16-2023

23-054



THE ALIM COPPOSITE

STONEGRAFT 4" LEDGESTONE (KINGSPORD GRAY)

PROJECT:
PROPOSED
ADULT USE
RETAILER
12454 DIXIE
HIGHWAY
BIRCH RUN
TOWNSHIP,
MICHIGAN 46

SPA 07-16-2023



I' NALLATED GLASS IN ANDOIDED ALIM, FRUME (DARK BRIONZE)

23-054

### **CONTACT:**



# **PLANS**



(PER WARRANTY DEED AS RECORDED IN LIBER 2450, PAGE 1920, SAGINAW COUNTY RECORDS)

DIABATIPO DE BINCUI NEL COUNTY OF BADINALI, AND STATE OF 
CHORAN, AND PARTICULARY. TO REPRESED AS POLICIOS.

NET OF THE NORTHLEST DUARTIES OF THE NORTHLEST DUARTIES AS 
SECTION 3.0. TOURSHIP IS NORTHLE