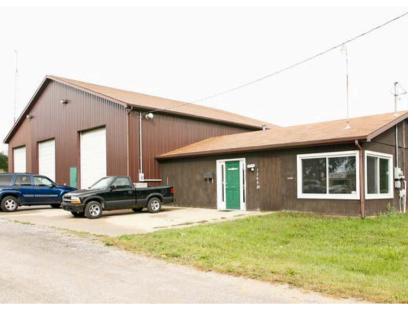

# **ADULT USE PROVISIONING CENTER**

12454 DIXIE HIGHWAY | BIRCH RUN TWP, MI

### **OVERVIEW**

Introducing our Birch Run TWP, MI dispensary location! Featuring 39 parking spots with a 65,000+ daily traffic count! This location has very high visibility on Dixie Highway and is situated just outside of Birch Run Premium Outlets! Within 1 mile, there are many big box retailers, QSR, and hotels such as Halo Burger, KFC, A&W, McDonald's, Wendy's, Starbucks, Meijer, Dollar Tree, General RV, Chevrolet, Hampton Inn, Holiday Inn, & Best Western, just to name a few. There are also an incredible number of stores located inside of Birch Run Premium Outlets!

### **HIGHLIGHTS**

- Off of the 2nd busiest I-75 Exit between Michigan & Florida!
- Next door to Birch Run Premium Outlets!

| \$875,000<br>WAS \$1,995,000   | BUILDING SIZE 6,000 sqft     |
|--------------------------------|------------------------------|
| PARKING SPOTS <b>39</b>        | LOT SIZE  1.4 Acres          |
| 10-MILE POP.<br><b>190,000</b> | daily traffic <b>65,000+</b> |