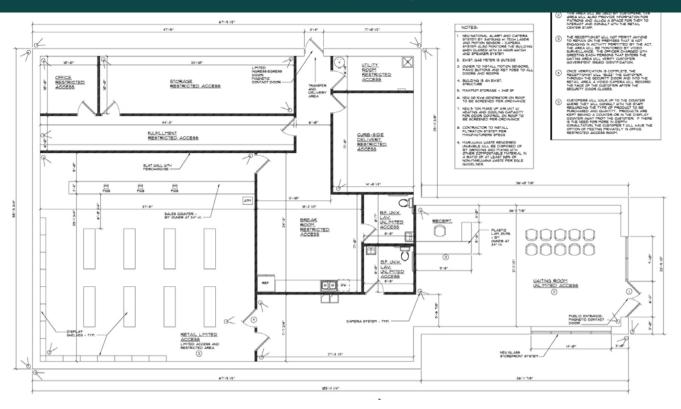

# **PLANS**

PROJECT:

ISSUED FOR:

SPA 07-16-2023

23-054

THE ALIM COPPOSITE

STONEGRAFT 4" LEDGESTONE (KINGSPORD GRAY)

PROJECT:
PROPOSED
ADULT USE
RETAILER
12454 DIXIE
HIGHWAY
BIRCH RUN
TOWNSHIP,
MICHIGAN 46

# **PLANS**

(PER WARRANTY DEED AS RECORDED IN LIBER 2450, PAGE 1920, SAGINAW COUNTY RECORDS)

DIABATIPO DE BINCUI NEL COUNTY OF BADINALI, AND STATE OF 
CHORAN, AND PARTICULARY. TO REPRESED AS POLICIOS.

NET OF THE NORTHLEST DUARTIES OF THE NORTHLEST DUARTIES AS 
SECTION 3.0. TOURSHIP IS NORTHLE SANGE & LEAST 1850-1849.

PROJECT:

PROPOSED ADULT USE RETAILER 12454 DIXIE HIGHWAY BIRCH RUN TOWNSHIP, MICHIGAN 4

ISSUED FOR:

SPA 07-16-2023

23-054

PROPOSED ADULT USE RETAILER 12454 DIXIE HIGHWAY BIRCH RUN TOWNSHIP, MICHIGAN 48415

SPA 07-16-2023