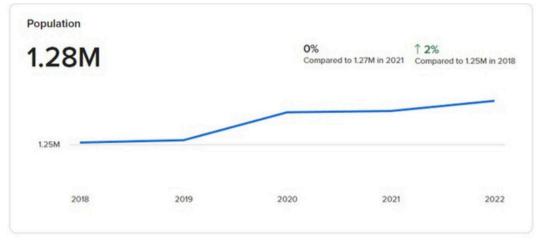

## OAKLAND COUNTY DEMOGRAPHICS

Increasing Population

Increasing Income

**Great Age Dispersment** 

This property comes with local approval, at closing, with an Adult-Use dispensary license awarded by Ortonville.

Oakland County, MI is the second most populous county in Michigan (1.27M+).