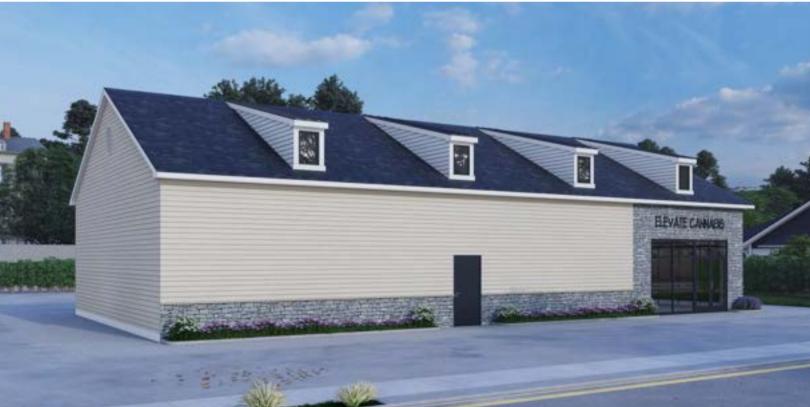

!
- HIGHLY coveted Oakland County, MI location!
- LUCRATIVE SELLER FINANCING AVAILABLE!

| \$ALE PRICE<br>\$995,000<br>PREVIOUSLY: \$1,595,000 | BUILDING SIZE  3,712 sqft |
|-----------------------------------------------------|---------------------------|
| PARKING SPOTS  20                                   | LOT SIZE  1.04 Acres      |
| county pop.<br><b>1.27M+</b>                        | DAILY TRAFFIC  26,000+    |

2 CURRENT ORTONVILLE, MI ADULT-USE LICENSES

#### **CONTACT:**



## LOCATION



## COMPETITION



## **CONTACT:**



# DAILY TRAFFIC COUNT

## RETAILER LOCATIONS





### **CONTACT:**





## M-15 | 26,000 CARS PER DAY



#### **CONTACT:**



## OAKLAND COUNTY DEMOGRAPHICS



Increasing Population





Increasing Income

**Great Age Dispersment** 

## SITE RENDERINGS





#### **CONTACT:**







#### **CONTACT:**