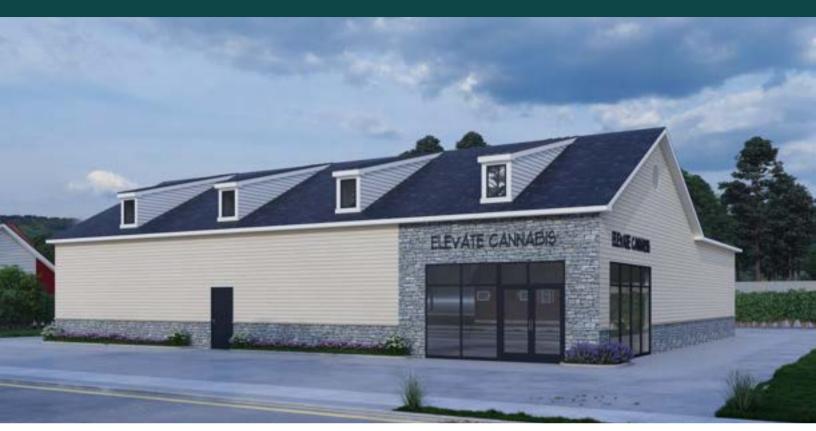

15!
- HIGHLY coveted Oakland County, MI location!
- LUCRATIVE SELLER FINANCING AVAILABLE!

| \$ALE PRICE<br>\$995,000<br>PREVIOUSLY: \$1,595,000 | BUILDING SIZE  3,712 sqft |
|-----------------------------------------------------|---------------------------|
| PARKING SPOTS  20                                   | LOT SIZE  1.04 Acres      |
| county pop.<br><b>1.27M+</b>                        | DAILY TRAFFIC  26,000+    |

2 CURRENT ORTONVILLE, MI ADULT-USE LICENSES

#### **CONTACT:**



## LOCATION



## COMPETITION



## **CONTACT:**



# DAILY TRAFFIC COUNT

## RETAILER LOCATIONS





### **CONTACT:**





## M-15 | 26,000 CARS PER DAY



#### **CONTACT:**



## OAKLAND COUNTY DEMOGRAPHICS



Increasing Population





Increasing Income

**Great Age Dispersment** 

## SITE RENDERINGS





#### **CONTACT:**







#### **CONTACT:**