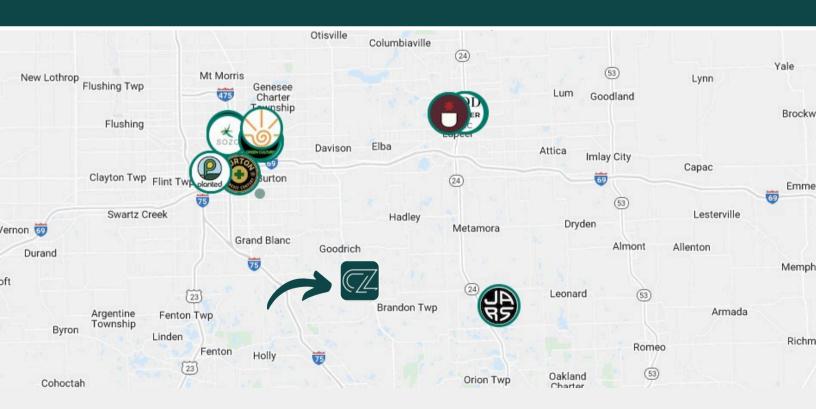

ite Aid, Jet's Pizza, Hungry Howies, and Ace Hardware.

This property comes with local approval, at closing, with an Adult-Use dispensary license awarded by Ortonville.

Oakland County, MI is the second most populous county in Michigan (1.27M+).

#### **HIGHLIGHTS**

- On M-15!
- HIGHLY coveted Oakland County, MI location!
- LUCRATIVE SELLER FINANCING AVAILABLE!

| \$ALE PRICE<br>\$995,000<br>PREVIOUSLY: \$1,595,000 | BUILDING SIZE  3,712 sqft |
|-----------------------------------------------------|---------------------------|
| PARKING SPOTS  20                                   | LOT SIZE  1.04 Acres      |
| county pop.<br><b>1.27M+</b>                        | DAILY TRAFFIC  26,000+    |

2 CURRENT ORTONVILLE, MI ADULT-USE LICENSES

#### **CONTACT:**



## LOCATION



## COMPETITION



## **CONTACT:**



# DAILY TRAFFIC COUNT

## RETAILER LOCATIONS





### **CONTACT:**





## M-15 | 26,000 CARS PER DAY



#### **CONTACT:**



## OAKLAND COUNTY DEMOGRAPHICS



Increasing Population





Increasing Income

**Great Age Dispersment** 

## SITE RENDERINGS





#### **CONTACT:**







#### **CONTACT:**