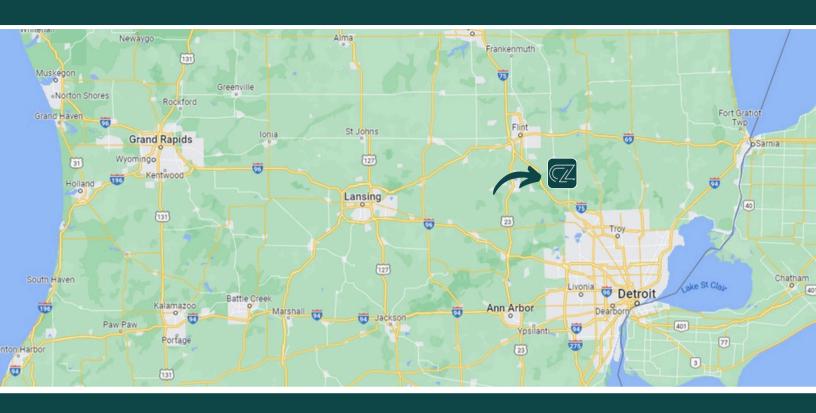

nvestments, A&W, Rite Aid, Jet's Pizza, Hungry Howies, and Ace Hardware.

This property comes with local approval, at closing, with an Adult-Use dispensary license awarded by Ortonville.

Oakland County, MI is the second most populous county in Michigan (1.27M+).

#### **HIGHLIGHTS**

- On M-15!
- HIGHLY coveted Oakland County, MI location!
- LUCRATIVE SELLER FINANCING AVAILABLE!

| \$ALE PRICE<br>\$995,000<br>PREVIOUSLY: \$1,595,000 | BUILDING SIZE  3,712 sqft |
|-----------------------------------------------------|---------------------------|
| PARKING SPOTS  20                                   | LOT SIZE  1.04 Acres      |
| county pop.<br><b>1.27M+</b>                        | DAILY TRAFFIC  26,000+    |

2 CURRENT ORTONVILLE, MI ADULT-USE LICENSES

#### **CONTACT:**



## LOCATION



## COMPETITION



## **CONTACT:**



# DAILY TRAFFIC COUNT

## RETAILER LOCATIONS





### **CONTACT:**





## M-15 | 26,000 CARS PER DAY



#### **CONTACT:**



## OAKLAND COUNTY DEMOGRAPHICS



Increasing Population





Increasing Income

**Great Age Dispersment** 

## SITE RENDERINGS





#### **CONTACT:**







#### **CONTACT:**