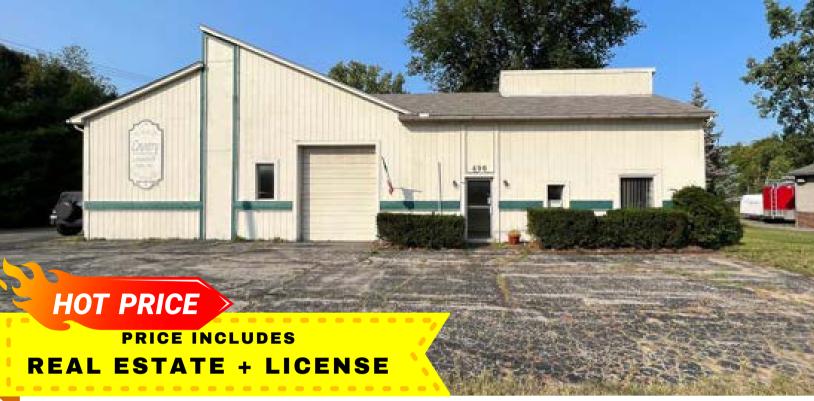

RETAIL PROPERTY FOR SALE IN ORTONVILLE, MI

## **ADULT USE PROVISIONING CENTER**

490 S ORTONVILLE RD ORTONVILLE, MI 48462

#### **OVERVIEW**

Introducing one of our Ortonville, MI dispensary locations! Featuring a potential 20+ parking spots with a 26,000+ daily traffic count! This location has very high visibility from M-15 and is situated at an intersection! Within 1 mile, there are many big box retailers and QSR such as Citgo, Marathon, Dollar Tree, Dollar General, Tropical Smoothie Café, Ford, State Farm Insurance, McDonalds, Tractor Supply Co, Edward Jones Investments, A&W, Rite Aid, Jet's Pizza, Hungry Howies, and Ace Hardware.

#### **HIGHLIGHTS**

- On M-15!
- HIGHLY coveted Oakland County, MI location!
- LUCRATIVE SELLER FINANCING AVAILABLE!

| \$ALE PRICE<br>\$995,000<br>PREVIOUSLY: \$1,595,000 | BUILDING SIZE  3,712 sqft |
|-----------------------------------------------------|---------------------------|
| PARKING SPOTS  20                                   | LOT SIZE  1.04 Acres      |
| county pop.<br><b>1.27M+</b>                        | DAILY TRAFFIC  26,000+    |