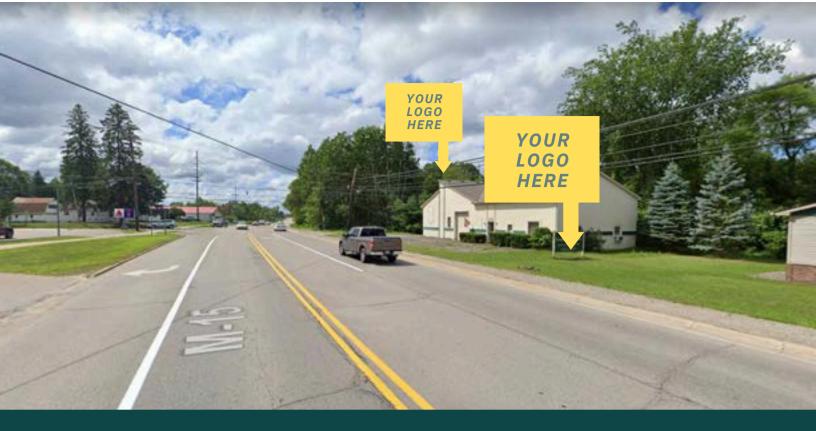

oval, at closing, with an Adult-Use dispensary license awarded by Ortonville.

Oakland County, MI is the second most populous county in Michigan (1.27M+).

#### **HIGHLIGHTS**

- On M-15!
- HIGHLY coveted Oakland County, MI location!
- LUCRATIVE SELLER FINANCING AVAILABLE!

| \$ALE PRICE<br>\$995,000<br>PREVIOUSLY: \$1,595,000 | BUILDING SIZE  3,712 sqft |
|-----------------------------------------------------|---------------------------|
| PARKING SPOTS  20                                   | LOT SIZE  1.04 Acres      |
| county pop.<br><b>1.27M+</b>                        | DAILY TRAFFIC  26,000+    |

2 CURRENT ORTONVILLE, MI ADULT-USE LICENSES

#### **CONTACT:**



## LOCATION



## COMPETITION



## **CONTACT:**



# DAILY TRAFFIC COUNT

## RETAILER LOCATIONS





### **CONTACT:**





## M-15 | 26,000 CARS PER DAY



#### **CONTACT:**



## OAKLAND COUNTY DEMOGRAPHICS



Increasing Population





Increasing Income

**Great Age Dispersment** 

## SITE RENDERINGS





#### **CONTACT:**







#### **CONTACT:**