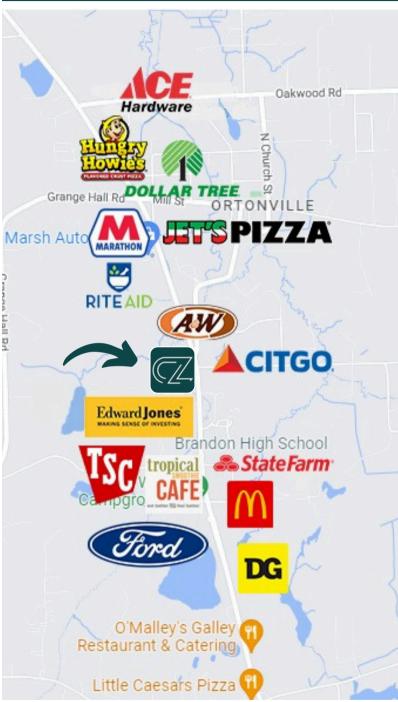

#### **OVERVIEW**

Introducing one of our Ortonville, MI dispensary locations! Featuring a potential 20+ parking spots with a 26,000+ daily traffic count! This location has very high visibility from M-15 and is situated at an intersection! Within 1 mile, there are many big box retailers and QSR such as Citgo, Marathon, Dollar Tree, Dollar General, Tropical Smoothie Café, Ford, State Farm Insurance, McDonalds, Tractor Supply Co, Edward Jones Investments, A&W, Rite Aid, Jet's Pizza, Hungry Howies, and Ace Hardware.

## RETAILER LOCATIONS