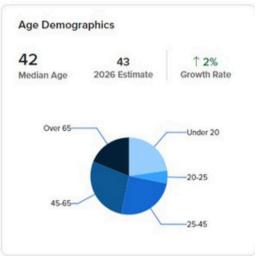

## OAKLAND COUNTY DEMOGRAPHICS

Increasing Population

Increasing Income

**Great Age Dispersment** 