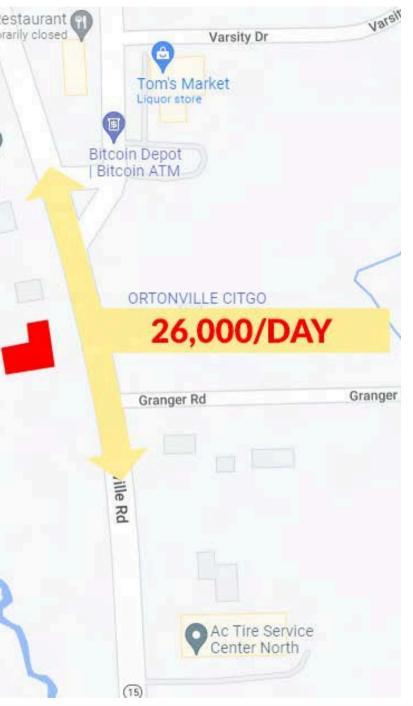

ty comes with local approval, at closing, with an Adult-Use dispensary license awarded by Ortonville.

Oakland County, MI is the second most populous county in Michigan (1.27M+).

#### **HIGHLIGHTS**

- On M-15!
- HIGHLY coveted Oakland County, MI location!
- LUCRATIVE SELLER FINANCING AVAILABLE!

| \$ALE PRICE<br>\$995,000<br>PREVIOUSLY: \$1,595,000 | BUILDING SIZE  3,712 sqft |
|-----------------------------------------------------|---------------------------|
| PARKING SPOTS  20                                   | LOT SIZE  1.04 Acres      |
| county pop.<br><b>1.27M+</b>                        | DAILY TRAFFIC  26,000+    |

2 CURRENT ORTONVILLE, MI ADULT-USE LICENSES

#### **CONTACT:**



## LOCATION



## COMPETITION



## **CONTACT:**



# DAILY TRAFFIC COUNT

## RETAILER LOCATIONS





### **CONTACT:**





## M-15 | 26,000 CARS PER DAY



#### **CONTACT:**



## OAKLAND COUNTY DEMOGRAPHICS



Increasing Population





Increasing Income

**Great Age Dispersment** 

## SITE RENDERINGS





#### **CONTACT:**







#### **CONTACT:**