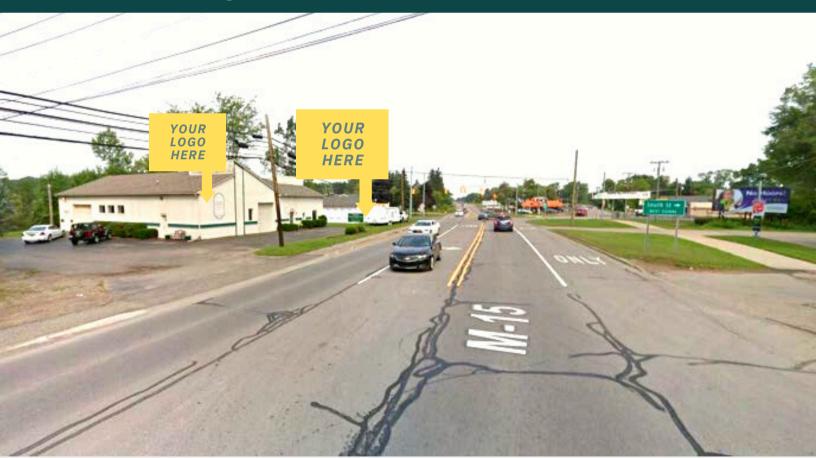

se dispensary license awarded by Ortonville.

Oakland County, MI is the second most populous county in Michigan (1.27M+).

#### **HIGHLIGHTS**

- On M-15!
- HIGHLY coveted Oakland County, MI location!
- LUCRATIVE SELLER FINANCING AVAILABLE!

| \$ALE PRICE<br>\$995,000<br>PREVIOUSLY: \$1,595,000 | BUILDING SIZE  3,712 sqft |
|-----------------------------------------------------|---------------------------|
| PARKING SPOTS  20                                   | LOT SIZE  1.04 Acres      |
| county pop.<br><b>1.27M+</b>                        | DAILY TRAFFIC  26,000+    |

2 CURRENT ORTONVILLE, MI ADULT-USE LICENSES

#### **CONTACT:**



## LOCATION



## COMPETITION



## **CONTACT:**



# DAILY TRAFFIC COUNT

## RETAILER LOCATIONS





### **CONTACT:**





## M-15 | 26,000 CARS PER DAY



#### **CONTACT:**



## OAKLAND COUNTY DEMOGRAPHICS



Increasing Population





Increasing Income

**Great Age Dispersment** 

## SITE RENDERINGS





#### **CONTACT:**







#### **CONTACT:**