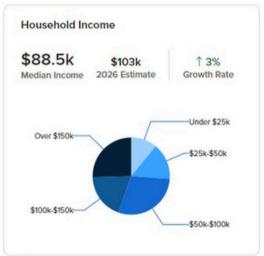

## OAKLAND COUNTY DEMOGRAPHICS

Increasing Population

Increasing Income

**Great Age Dispersment** 