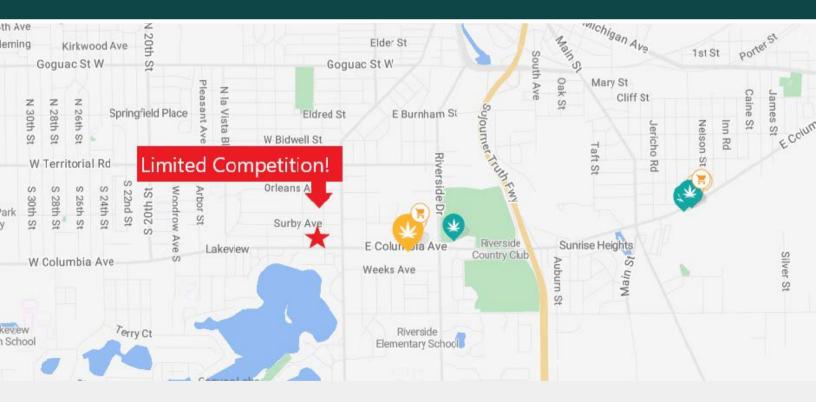

ars per day. The facility includes 2 bathrooms, private office, full interior and exterior surveillance system, custom cabinetry includes 8 P.O.S. register set up, and a full basement for additional storage.

#### **HIGHLIGHTS**

- Municipally licensed for Recreational Marijuana
- Newly Built Out Turn-Key facility
- 29,900 cars per day Traffic Counts on Columbia Ave
- Population of 86,900 within a 5-mile radius
- Corner Location—High Visibility

| SALE PRICE              | BUILDING SIZE                |  |  |
|-------------------------|------------------------------|--|--|
| \$950,000               | 1,800 sqft                   |  |  |
| COUNTY POP.<br>134,000+ | DAILY TRAFFIC <b>29,000+</b> |  |  |

#### **CONTACT:**



# **PHOTOS**





#### **CONTACT:**



# LOCATION



# COMPETITION



#### **CONTACT:**



# RETAIL MAP



### **DEMOGRAPHICS**



| POPULATION          | 1 MILE    | 3 MILES   | 5 MILES   |
|---------------------|-----------|-----------|-----------|
| Total population    | 8,993     | 50,386    | 88,592    |
| Median age          | 32.9      | 36.1      | 36.6      |
| Median age (Male)   | 30.0      | 34.3      | 35.2      |
| Median age (Female) | 37.5      | 38.4      | 38.4      |
| HOUSEHOLDS & INCOME | 1 MILE    | 3 MILES   | 5 MILES   |
| Total households    | 3,246     | 19,884    | 35,535    |
| # of persons per HH | 2.8       | 2.5       | 2.5       |
| Average HH income   | \$44,614  | \$47,638  | \$49,488  |
| Average house value | \$149,302 | \$110,514 | \$120,833 |

#### **CONTACT:**



# WANT TO KNOW MORE ABOUT YOUR COMPETITION OR HOW TO BE