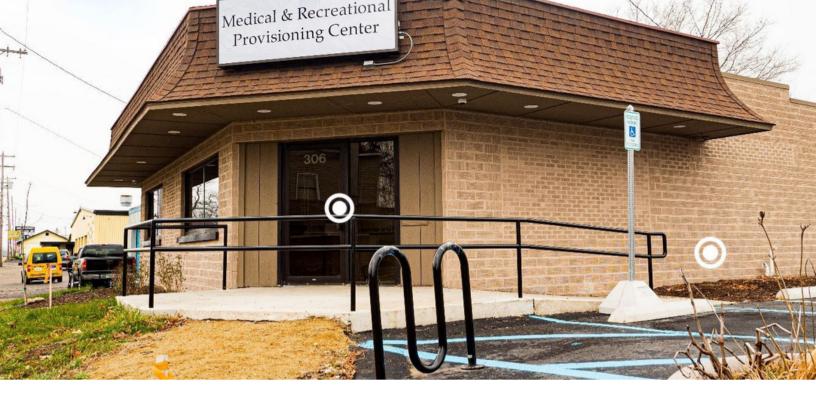

#### **ADULT USE PROVISIONING CENTER**

306 W COLUMBIA AVE. BATTLE CREEK, MI 49015

#### **OVERVIEW**

Battle Creek has adopted Recreational Marijuana! This municipally approved provisioning center for both Medical and Recreational Marijuana, is located in the heart of Battle Creek. This property offers great visibility and a 5-mile radius population of 88,000. This newly build out, turn-key facility is in a prime location in Battle Creek next to Planet Fitness and has great visibility and high traffic counts. Columbia Ave has traffic counts of approximately 29,900 cars per day. The facility includes 2 bathrooms, private office, full interior and exterior surveillance system, custom cabinetry includes 8 P.O.S. register set up, and a full basement for additional storage.

#### **HIGHLIGHTS**

- Municipally licensed for Recreational Marijuana
- Newly Built Out Turn-Key facility
- 29,900 cars per day Traffic Counts on Columbia Ave
- Population of 86,900 within a 5-mile radius
- Corner Location—High Visibility