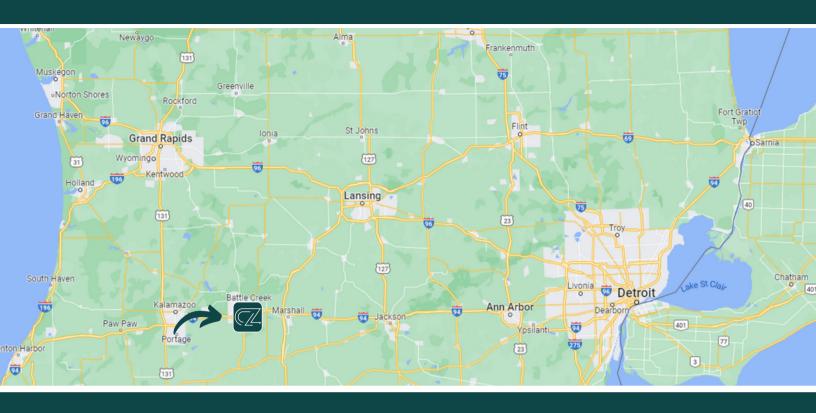

ximately 29,900 cars per day. The facility includes 2 bathrooms, private office, full interior and exterior surveillance system, custom cabinetry includes 8 P.O.S. register set up, and a full basement for additional storage.

#### **HIGHLIGHTS**

- Municipally licensed for Recreational Marijuana
- Newly Built Out Turn-Key facility
- 29,900 cars per day Traffic Counts on Columbia Ave
- Population of 86,900 within a 5-mile radius
- Corner Location—High Visibility

| SALE PRICE              | BUILDING SIZE                |  |  |
|-------------------------|------------------------------|--|--|
| \$950,000               | 1,800 sqft                   |  |  |
| COUNTY POP.<br>134,000+ | DAILY TRAFFIC <b>29,000+</b> |  |  |

#### **CONTACT:**



# **PHOTOS**





#### **CONTACT:**



# LOCATION



# COMPETITION



#### **CONTACT:**



# RETAIL MAP



### **DEMOGRAPHICS**



| POPULATION          | 1 MILE    | 3 MILES   | 5 MILES   |
|---------------------|-----------|-----------|-----------|
| Total population    | 8,993     | 50,386    | 88,592    |
| Median age          | 32.9      | 36.1      | 36.6      |
| Median age (Male)   | 30.0      | 34.3      | 35.2      |
| Median age (Female) | 37.5      | 38.4      | 38.4      |
| HOUSEHOLDS & INCOME | 1 MILE    | 3 MILES   | 5 MILES   |
| Total households    | 3,246     | 19,884    | 35,535    |
| # of persons per HH | 2.8       | 2.5       | 2.5       |
| Average HH income   | \$44,614  | \$47,638  | \$49,488  |
| Average house value | \$149,302 | \$110,514 | \$120,833 |

#### **CONTACT:**



# WANT TO KNOW MORE ABOUT YOUR COMPETI