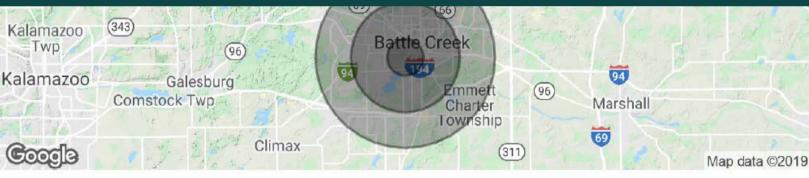

# RETAIL MAP

### **DEMOGRAPHICS**

| POPULATION          | 1 MILE    | 3 MILES   | 5 MILES   |
|---------------------|-----------|-----------|-----------|
| Total population    | 8,993     | 50,386    | 88,592    |
| Median age          | 32.9      | 36.1      | 36.6      |
| Median age (Male)   | 30.0      | 34.3      | 35.2      |
| Median age (Female) | 37.5      | 38.4      | 38.4      |
| HOUSEHOLDS & INCOME | 1 MILE    | 3 MILES   | 5 MILES   |
| Total households    | 3,246     | 19,884    | 35,535    |
| # of persons per HH | 2.8       | 2.5       | 2.5       |
| Average HH income   | \$44,614  | \$47,638  | \$49,488  |
| Average house value | \$149,302 | \$110,514 | \$120,833 |