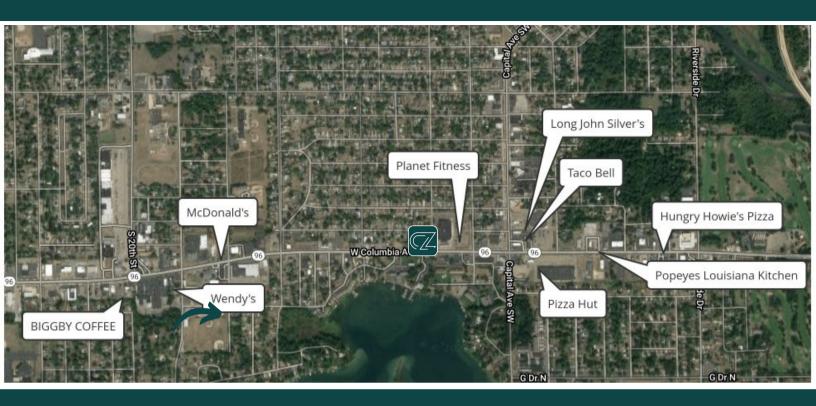

bathrooms, private office, full interior and exterior surveillance system, custom cabinetry includes 8 P.O.S. register set up, and a full basement for additional storage.

#### **HIGHLIGHTS**

- Municipally licensed for Recreational Marijuana
- Newly Built Out Turn-Key facility
- 29,900 cars per day Traffic Counts on Columbia Ave
- Population of 86,900 within a 5-mile radius
- Corner Location—High Visibility

| SALE PRICE              | BUILDING SIZE                |  |  |
|-------------------------|------------------------------|--|--|
| \$950,000               | 1,800 sqft                   |  |  |
| COUNTY POP.<br>134,000+ | DAILY TRAFFIC <b>29,000+</b> |  |  |

#### **CONTACT:**



# **PHOTOS**





#### **CONTACT:**



# LOCATION



# COMPETITION



#### **CONTACT:**



# RETAIL MAP



### **DEMOGRAPHICS**



| POPULATION          | 1 MILE    | 3 MILES   | 5 MILES   |
|---------------------|-----------|-----------|-----------|
| Total population    | 8,993     | 50,386    | 88,592    |
| Median age          | 32.9      | 36.1      | 36.6      |
| Median age (Male)   | 30.0      | 34.3      | 35.2      |
| Median age (Female) | 37.5      | 38.4      | 38.4      |
| HOUSEHOLDS & INCOME | 1 MILE    | 3 MILES   | 5 MILES   |
| Total households    | 3,246     | 19,884    | 35,535    |
| # of persons per HH | 2.8       | 2.5       | 2.5       |
| Average HH income   | \$44,614  | \$47,638  | \$49,488  |
| Average house value | \$149,302 | \$110,514 | \$120,833 |

#### **CONTACT:**



# WANT TO KNOW MORE ABOUT YOUR COMPETITION OR HOW TO BEST OPTIMIZE YOUR DISTRIBUTION? SEE LO